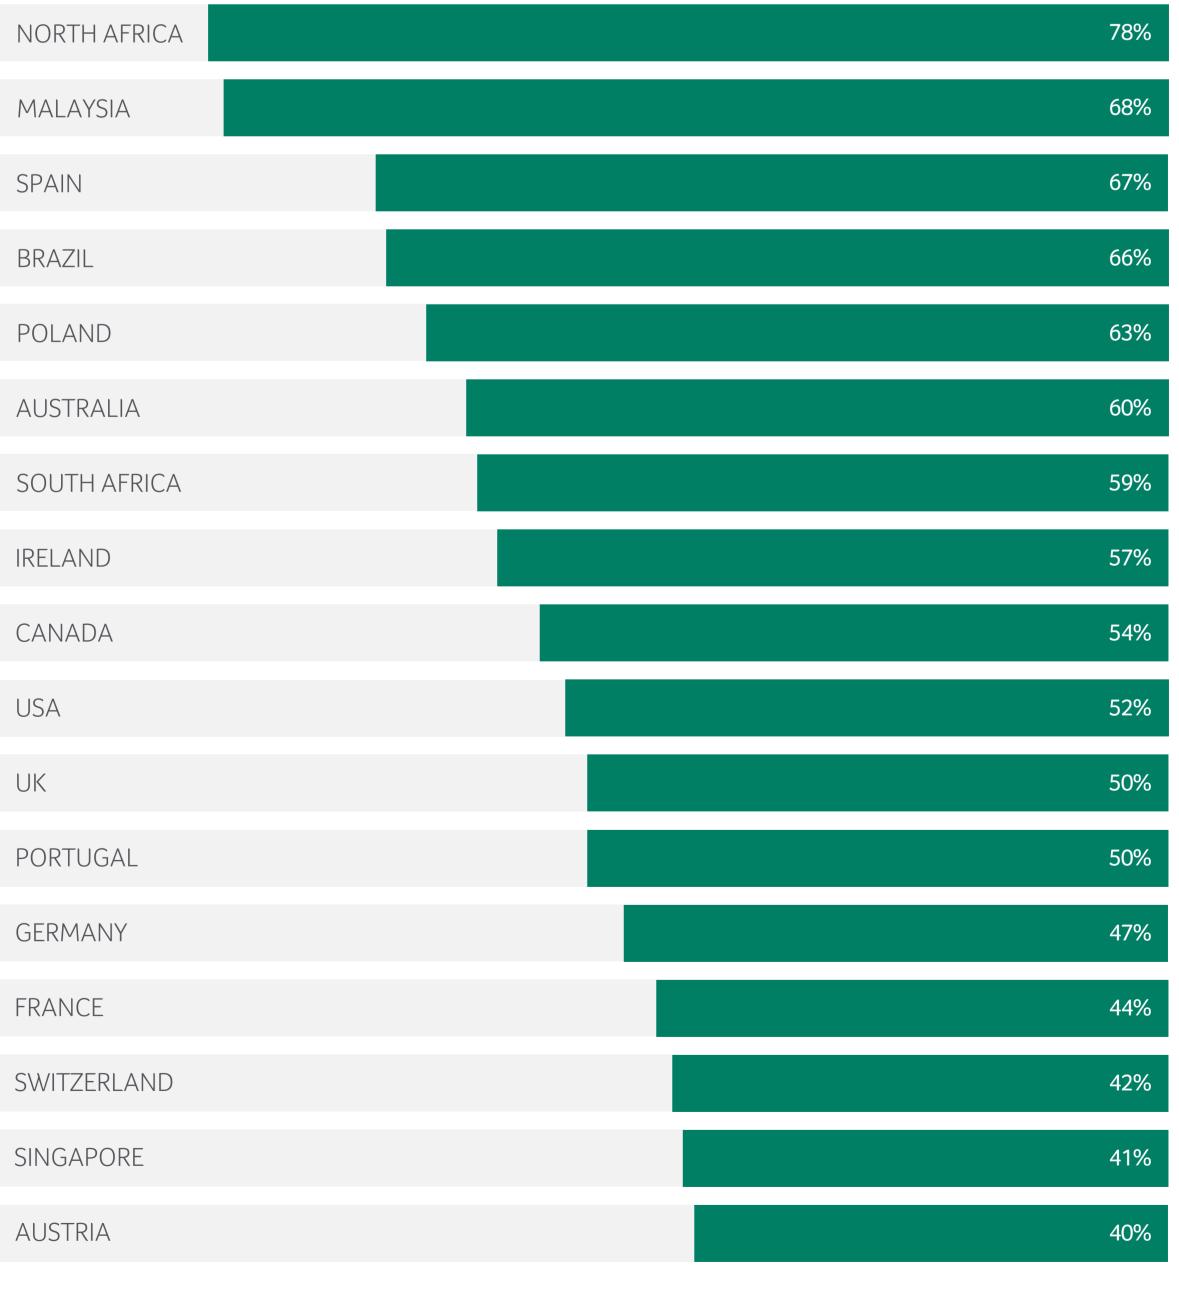

## **LEAGUE TABLE OF EXPORTERS**

Percentage of businesses around the world, predicting an increase in export turnover in the next year.

www.sage.com/businessindex

This data is taken from the 2014 Sage Business Index where Sage surveyed

13,710 small and medium sized businesses in 18 countries across the world. More information about the Business Index can be accessed at:

Follow us on