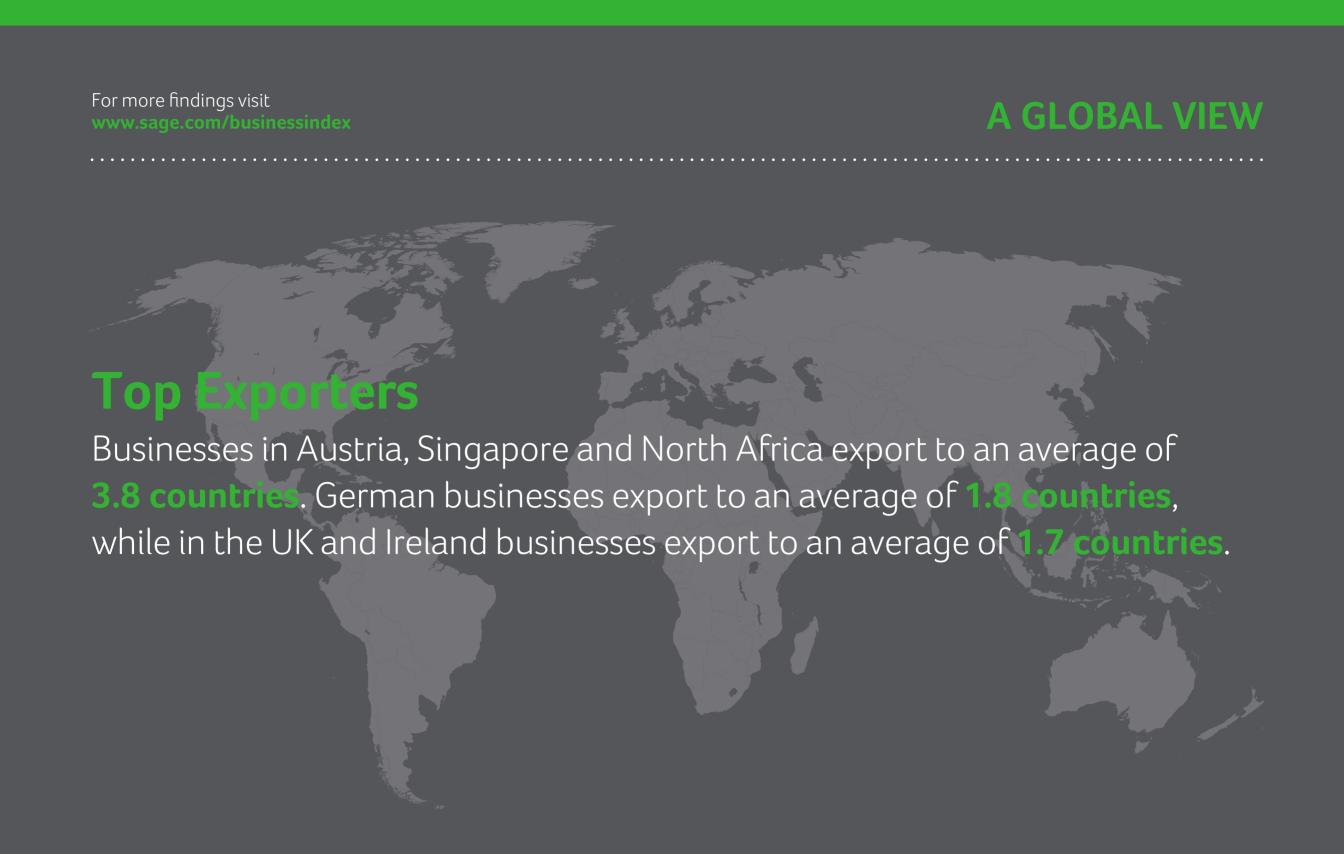

## The Global Table of Exporters

Close to 14,000 small and medium sized businesses in 18 countries across the world were surveyed about their level of exports.

For more findings visit www.sage.com/businessindex